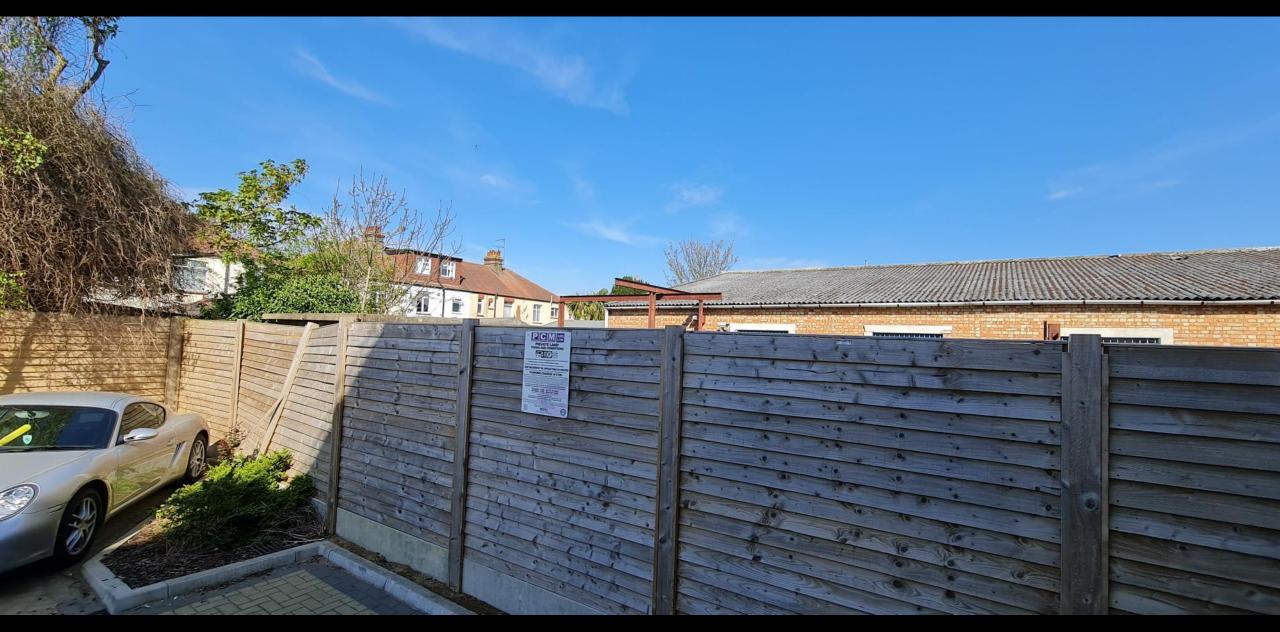

# Site boundary from rear of Hammond Court

### Site boundary with rear of Hammond Court; rear of neighbouring Glenhurst Road houses beyond

### Site boundary with Hammond Court

### Rear site boundary with houses at Glenhurst Road; south parking and service area of site