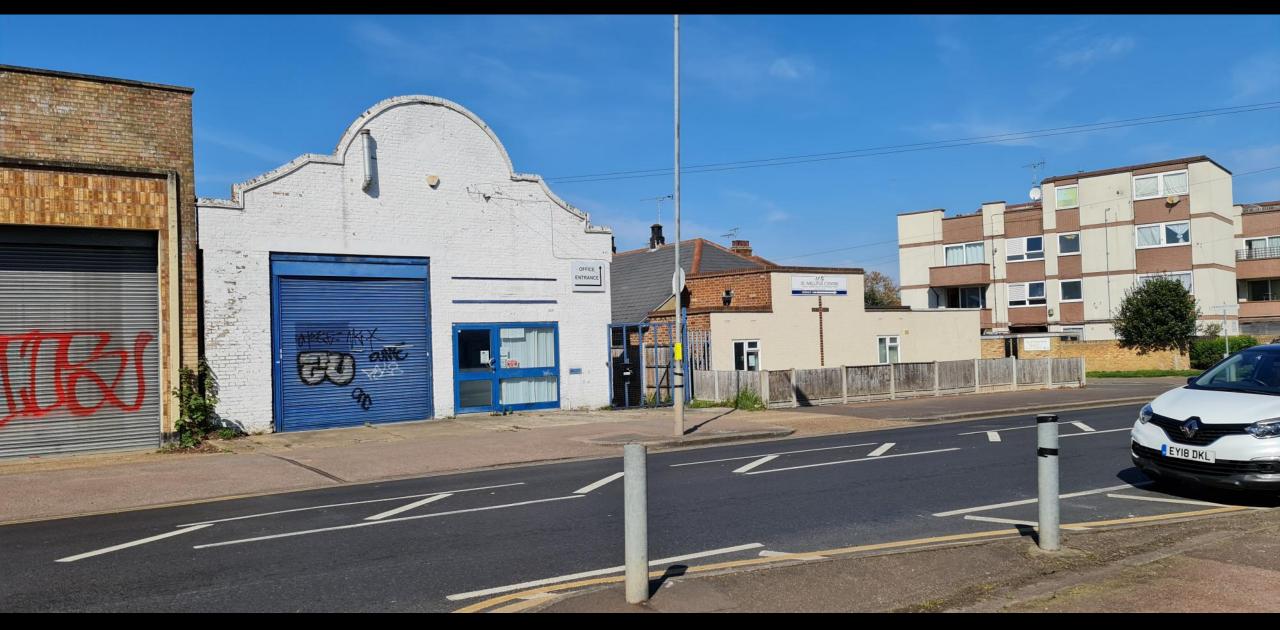

### North end of site neighbouring St Mellitus Centre

North site boundary with St Mellitus Centre, and rear boundary with no.14 Oakhurst Road (white roof dormer)

#### North end of site with flue, in context of St Mellitus Centre and no.14 Oakhurst Road

Rear of site (flue) from Glenhurst Road (showing rear of 24 Oakhurst Road at left and side of no.2 Glenhurst Road to right)