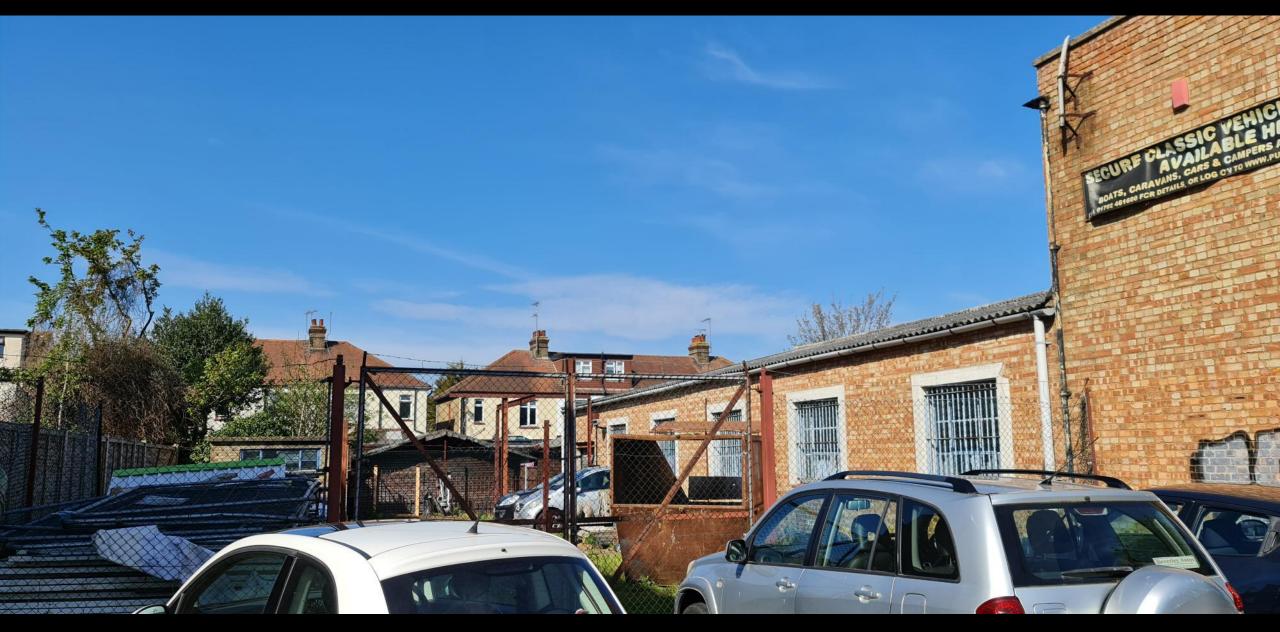

### Rear site boundary with houses at Glenhurst Road; south parking and service area of site