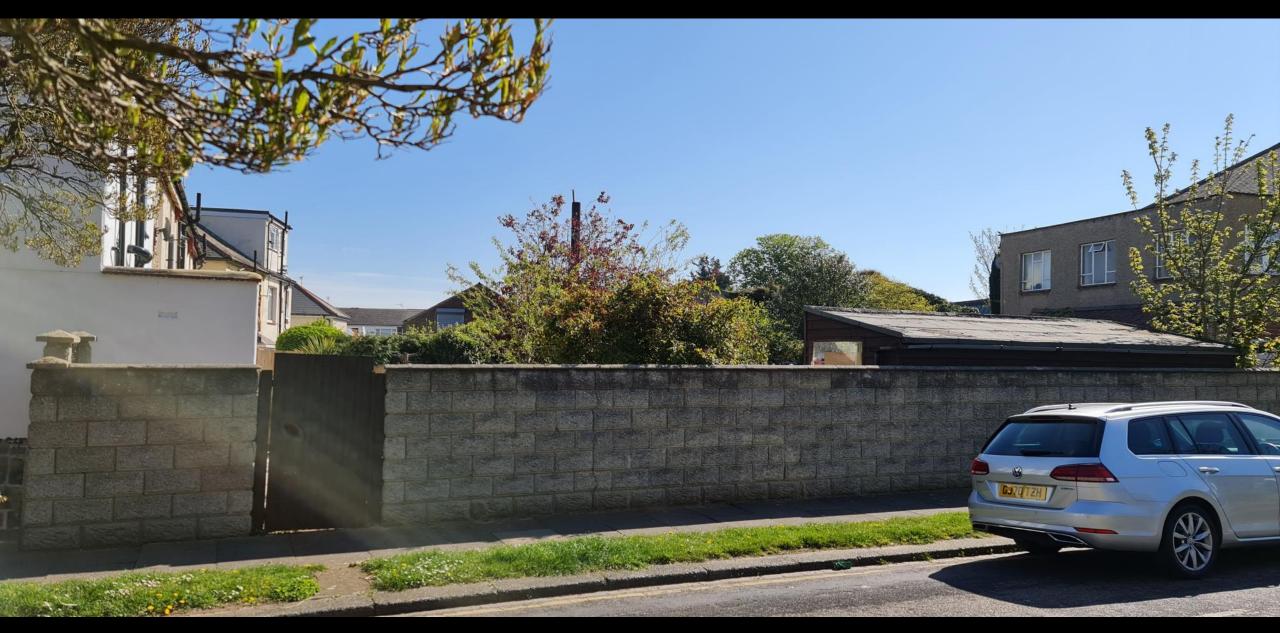

#### North end of site with flue, in context of St Mellitus Centre and no.14 Oakhurst Road

Rear of site (flue) from Glenhurst Road (showing rear of 24 Oakhurst Road at left and side of no.2 Glenhurst Road to right)