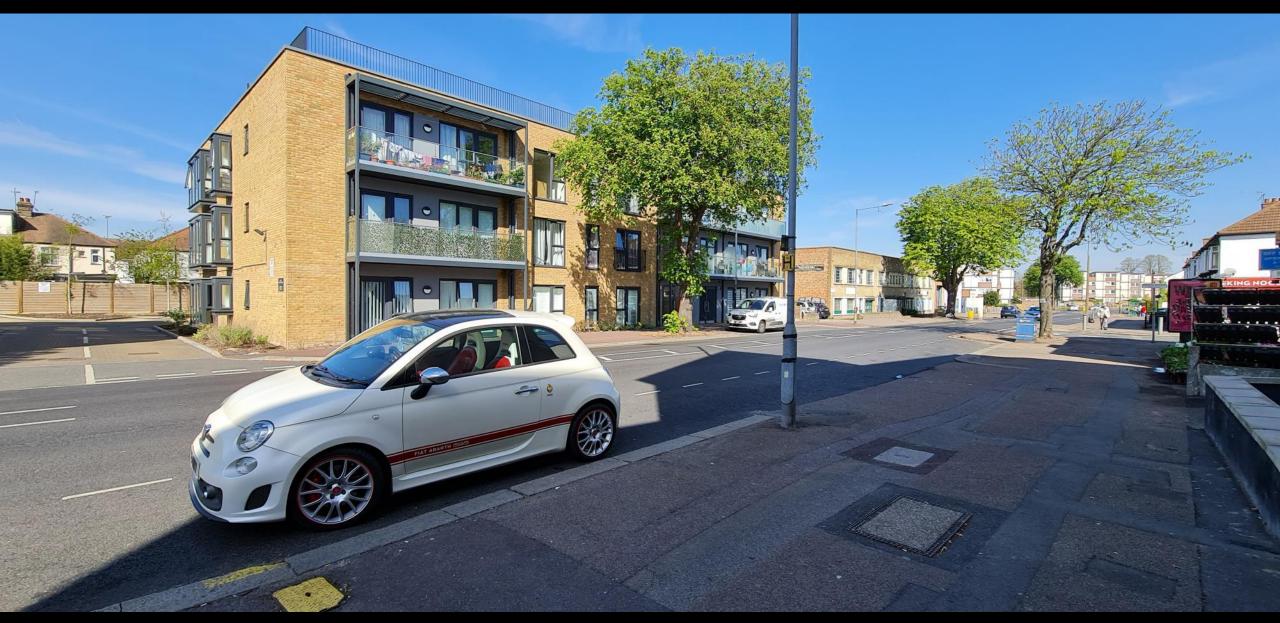

### Viewed from south, with recent Hammond Court in foreground

# Site viewed from south outside Hammond Court