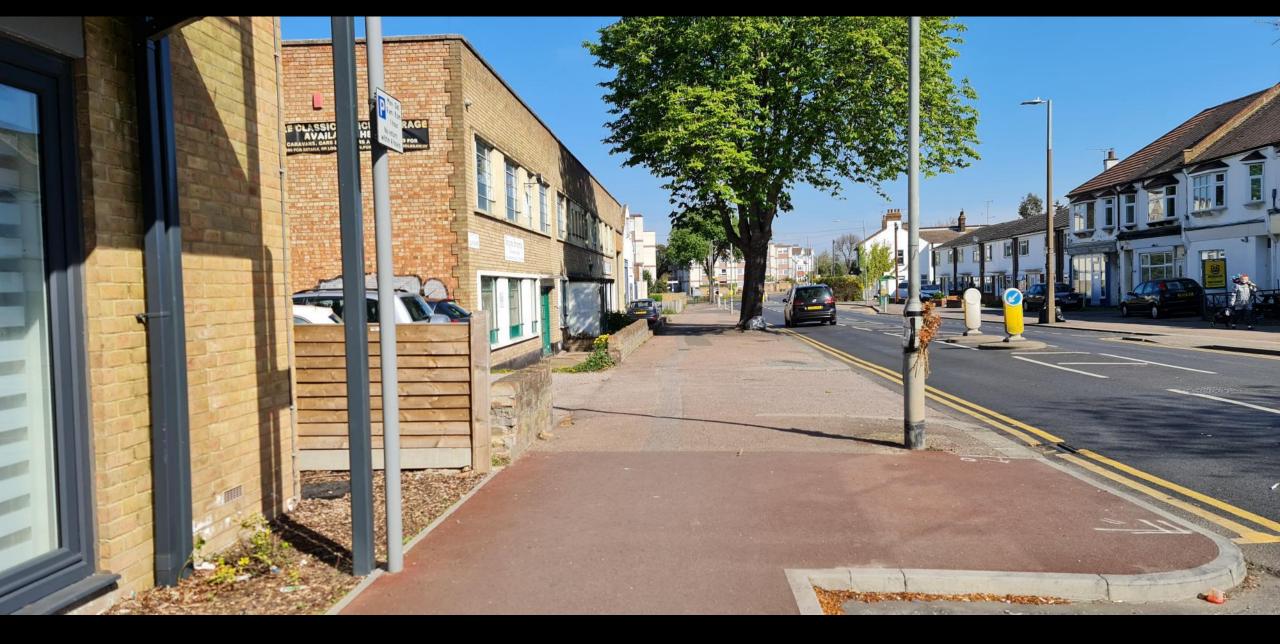

### Viewed from south, with recent Hammond Court in foreground



# Site viewed from south outside Hammond Court



# Site viewed from rear of Hammond Court



# Site boundary from rear of Hammond Court



### Site boundary with rear of Hammond Court; rear of neighbouring Glenhurst Road houses beyond



### Site boundary with Hammond Court



### Rear site boundary with houses at Glenhurst Road; south parking and service area of site



### North end of site neighbouring St Mellitus Centre





North site boundary with St Mellitus Centre, and rear boundary with no.14 Oakhurst Road (white roof dormer)

#### North end of site with flue, in context of St Mellitus Centre and no.14 Oakhurst Road



Rear of site (flue) from Glenhurst Road (showing rear of 24 Oakhurst Road at left and side of no.2 Glenhurst Road to right)