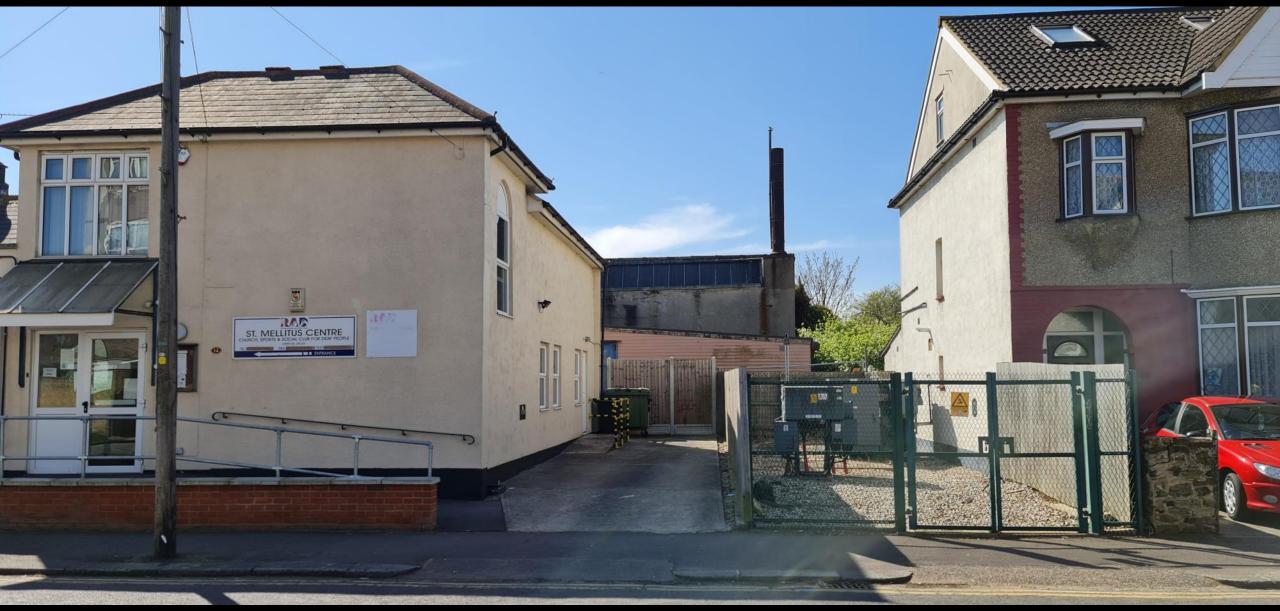

### North end of site neighbouring St Mellitus Centre

North site boundary with St Mellitus Centre, and rear boundary with no.14 Oakhurst Road (white roof dormer)